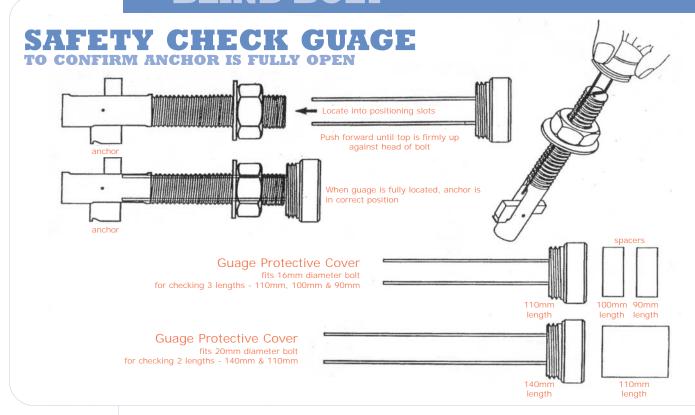

Blind Bolt allows the attachment of all AWS components to the steel sleepers from the upper surface without the need for access to the underside. In this application Blind Bolts can be removed, so allowing for maintenance. M20x110 AWS Kit - cat no. 57/150001 M20x140 AWS Kit - cat no. 57/150002