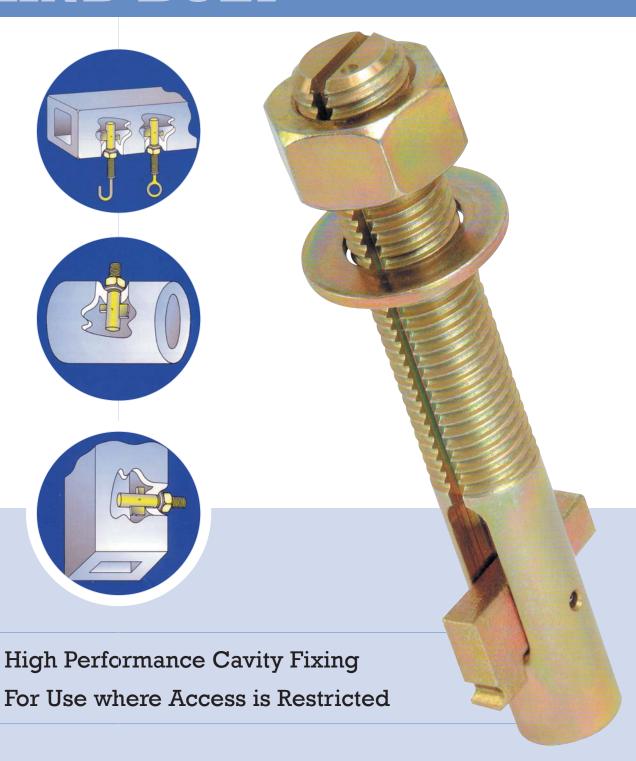

## HIGH PERFORMANCE CAVITY FIXING **BLIND BOLT**

- No Special Tools required for Installation
- No Oversize Holes Needed
- Can be Removed without Damage
- Versatile Fixing Capability

## M20x110 and M20x140 Blind Bolt are used for mounting

the AWS equipment device to steel sleepers. Railtrack have identified advantages of using steel sleepers over conventional materials of wood and concrete, however, this presented a fixing difficulty. Installation is required on site with the need to remove equipment for maintenance.

Blind Bolt allows the attachment of all AWS components to the steel sleepers from the upper surface without the need for access to the underside. In this application Blind Bolts can be removed, so allowing for maintenance. M20x110 AWS Kit - cat no. 57/150001 M20x140 AWS Kit - cat no. 57/150002